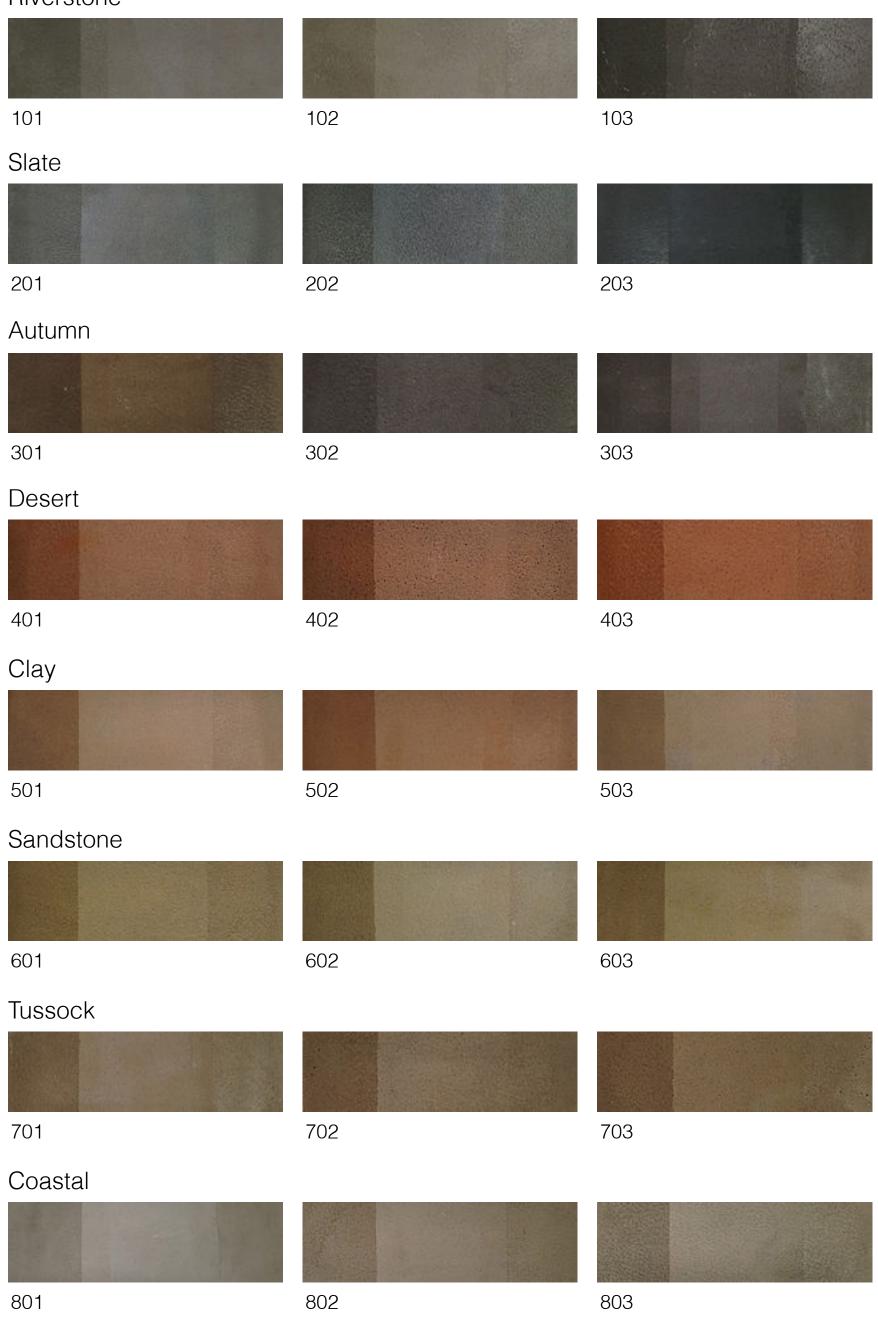

## Designer Colours

There are many factors that affect the final colour of insitu concrete. It is recommended that trial sections using the local raw materials and finishing techniques are made where the shade is important to the project. This is more critical with pastel shades. Different cement types and finishing practices can cause large variations in the final colour.

In order to protect your investment we recommend the use of a good quality clear concrete sealer. Sealing not only protects the surface from wear and dirt but also enhances the colour.